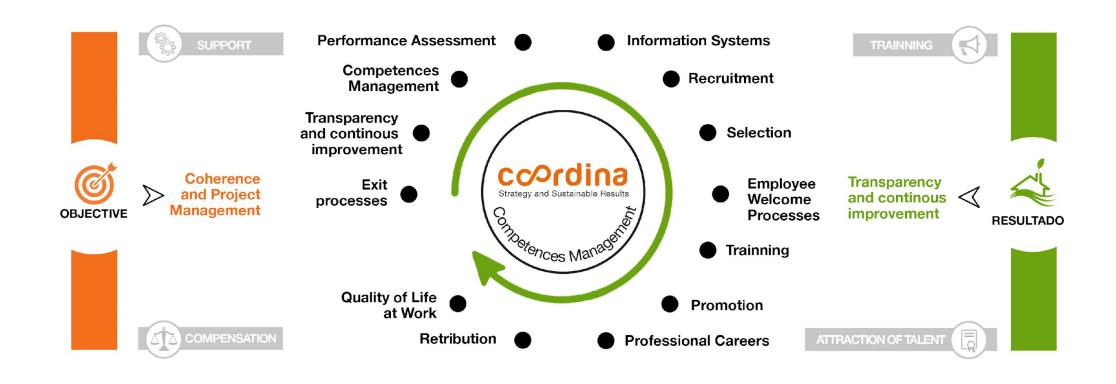

#### **■ MANAGEMENT SYSTEMS** ■

1. Management

2. Resources

3. Analisys and Improvement

**Processes Environment** 

(2)

3

Safety and

Health

Innovation

4

Corporate Social Responsability

(5)

Food Safety

6

Chain of Custody

(7)

Clients

**Activities** 